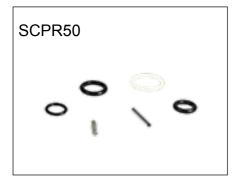

#### **Related products**

Bulk pack - 50 main seal replacements for SnapMate OEM SCP062H connector, Neoprene seals