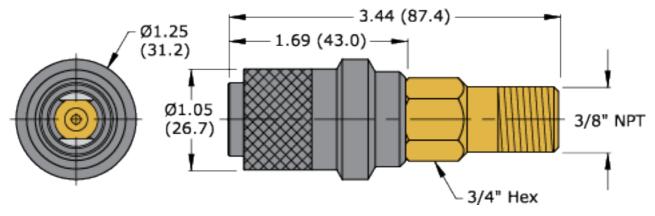

## Description

SnapMate OEM - A Versatile, High Flow, Internally Valved Connector for CoreMax

The **SnapMate OEM** is a sleeve operated connector designed to connect to the **CoreMax** valve in a production environment. The connector grips at the base of the **CoreMax** valve (not on the threads) to prevent damage to the threads. The **SnapMate** is internally valved and automatically opens flow on connection and closes when disconnected. 3/8" NPT male termination and can be used at any station where the **CoreMax** valve is installed.

Stainless steel grips for wear resistance and long service life

For pressures up to 700 psi

3/8" NPT male termination

## Specification

**Note:** Dimensions are in inches (mm). Brass and Steel with QPQ