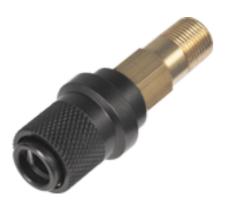

## Description

SnapMate OEM - A Versatile, High Flow, Internally Valved Connector for CoreMax

The **SnapMate OEM** is a sleeve operated connector designed to connect to the **CoreMax** valve in a production environment. The connector grips at the base of the **CoreMax** valve (not on the threads) to prevent damage to the threads. The **SnapMate** is internally valved and automatically opens flow on connection and closes when disconnected. 3/8" NPT male termination and can be used at any station where the **CoreMax** valve is installed.

Stainless steel grips for wear resistance and long service life

For pressures up to 700 psi

3/8" NPT male termination