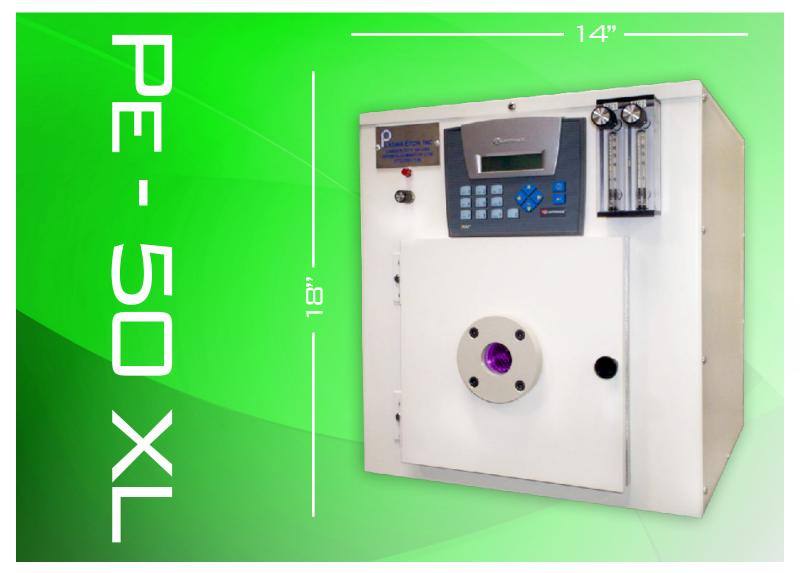

# AFFORDABLE BENCHTOP PLASMA SYSTEM

THE PLASMA ETCH, INC. PE-50 XL HAS ALL THE FEATURES AS THE PE-50, HOWEVER IT COMES WITH AN 8" W X 9" D X 4"H CHAMBER FOR THOSE LOOKING TO PROCESS LARGER APPLICATIONS. THIS SYSTEM IS PERFECT FOR SMALLER PRODUCTION FACILITIES, R&D FACILITIES AND UNIVERSITIES.

## STANDARD SYSTEM FEATURES

WELDED ALUMINUM VACUUM CHAMBER, 8" W X 9" D 4" H
SINGLE 7" X 8" HORIZONTAL ELECTRODE
400 WATTS @ 50 KHZ R.F. GENERATOR
PRECISION NEEDLE VALVE FLOW CONTROL 0-25 CC/MIN
PIRANI VACUUM GAUGE 0-1 TORR
5 CFM OXYGEN SERVICE VACUUM PUMP
SINGLE PROCESS SEQUENCE

### SYSTEM ELECTRICAL & MECHANICAL

AC SERVICE, 120VAC 60 Hz @ 15 A OR 220 VAC 50 Hz @ 14A CONSOLE SHIPPING WEIGHT 55LBS VACUUM PUMP SHIPPING WEIGHT 35LBS CONSOLE DIMENSIONS 14 " X 14.5" X 18" PUMP DIMENSIONS 7" X 16" (SITS ON THE LH SIDE OF THE CONSOLE)