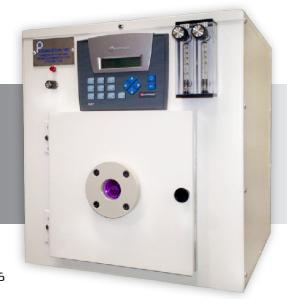

# AFFORDABLE BENCHTOP PLASMA SYSTEM

THE PLASMA ETCH, INC. PE-50 XL HAS ALL THE FEATURES AS THE PE-50, HOWEVER IT COMES WITH AN 8" W X 9" D X 4"H CHAMBER FOR THOSE LOOKING TO PROCESS LARGER APPLICATIONS. THIS SYSTEM IS PERFECT FOR SMALLER PRODUCTION FACILITIES, R&D FACILITIES AND UNIVERSITIES.

## STANDARD SYSTEM FEATURES

WELDED ALUMINUM VACUUM CHAMBER, 8" W X 9" D 4" H
SINGLE 7" X 8" HORIZONTAL ELECTRODE
400 WATTS @ 50 KHZ R.F. GENERATOR
PRECISION NEEDLE VALVE FLOW CONTROL 0-25 CC/MIN
PIRANI VACUUM GAUGE 0-1 TORR
5 CFM OXYGEN SERVICE VACUUM PUMP
SINGLE PROCESS SEQUENCE