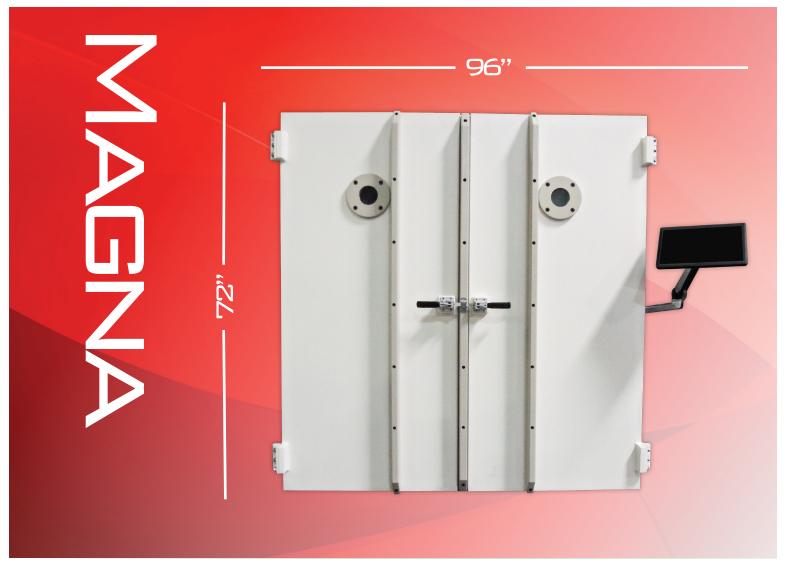

# NEXT GENERATION PCB ETCHING SYSTEM

THE MAGNA SERIES IS THE WORLD'S FIRST TRULY GREEN PLASMA
ETCHING SYSTEM TO BE USED IN THE MANUFACTURING PRODUCTION OF PCBS (PRINTED CIRCUIT BOARDS). MAGNA'S TECHNOLOGY ELIMINATES THE NEED FOR CF4 GAS THAT IS PRESENTLY USED BY PCB MANUFACTURERS USING PLASMA ETCHING SYSTEMS FOR DESMEAR AND ETCH BACK PROCESSING.

MAGNA IS THE NEXT GENERATION
REPLACEMENT FOR OUR TIME
PROVEN MK-II LINE OF SYSTEMS FOR
DESMEAR AND ETCH BACK

APPLICATIONS.

AS THE RESULTS SHOW, MAGNA SETS NEW MARKET STANDARDS IN SEVERAL KEY AREAS. MAGNA'S REVOLUTIONARY TECHNOLOGY PROVIDES FASTER ETCH TIMES, LOWER OPERATING COST, LOWER POWER USAGE, AND INCREDIBLE PROCESS UNIFORMITY NOT ACHIEVABLE USING EXISTING MK-II TYPE TECHNOLOGIES. MAGNA PROVIDES PRECISION, UNIFORM ETCHING ON BOTH SIDES OF PANELS SIMULTANEOUSLY. THE MAGNA IS A GREAT CHOICE BENEFITING BOTH CUSTOMERS AND OUR ENVIRONMENT.

## STANDARD SYSTEM FEATURES

PATENT PENDING CAROUSEL HOLDS 8 PANELS 19" x 28"
ADVANCED ELECTRODE DESIGN ELIMINATES CF4
GXS 160/1750 BOC EDWARDS DRY PUMP
2500 WATT RF GENERATOR
MASS FLOW CONTROLLER
2 CHANNELS 0-500 CC/MINUTE
PC CONTROL WITH TOUCH SCREEN
LOW GAS ALARMS
VACUUM CONTROL
VACUUM GAUGE 0-10 TORR
SIGNAL LIGHT TOWER

#### SYSTEM SPECIFICATIONS

DEPTH: 6' WIDTH: 8' HEIGHT: 6'